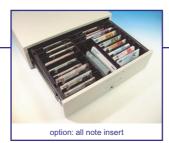

#### **OPTIONS**

- Wide range of inserts
- Fixed or removable coin cups
- Coin cups suitable for weigh counting
- Up to 4 media posting slots
- Lockable lid for the insert
- Emergency key release, 3 position or no lock
- Alike or random locks
- Support bracket for under counter mounting
- Rear cable guard for cable management