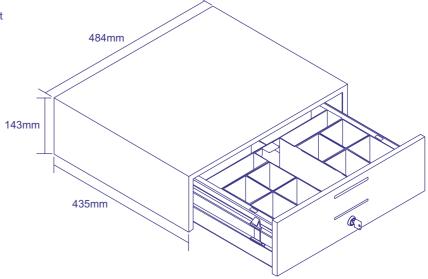

### **SPECIFICATION**

- Width: 484mm
- Depth: 435mm
- Height: 143mm
- Weight: 16kg