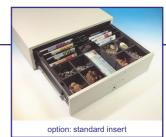

#### **OPTIONS**

- Wide range of inserts
- Fixed or removable coin cups
- Coin cups suitable for weigh counting
- Up to 4 media posting slots
- Lockable lid for the insert
- Emergency key release, 3 position or no lock
- Alike or random locks
- Support bracket for under counter mounting
- Rear cable guard for cable management