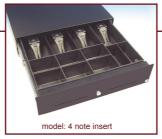

## **FEATURES**

- Robust steel construction
- Steel ball bearing runners
- Insert with 4/5 note compartments
- 8 high capacity coin cups
- Removable insert
- Two media posting slots
- 12 or 24 volt interface with microswitch
- Bolt down facility in baseboard
- 3 position key release, with deadlock