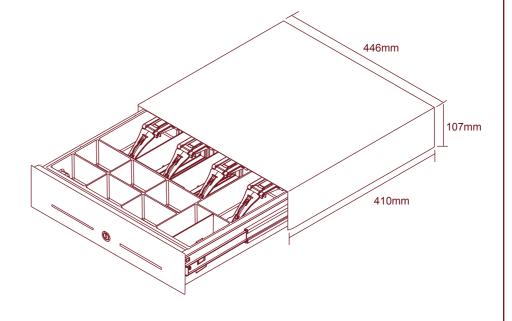

## **SPECIFICATION**

Width: 446mmDepth: 410mmHeight: 107mmWeight: 13kg

## **FEATURES**

- Robust steel construction
- Steel ball bearing runners
- Insert with 4/5 note compartments
- 8 high capacity coin cups
- Removable insert
- Two media posting slots
- 12 or 24 volt interface with microswitch
- Bolt down facility in baseboard
- 3 position key release, with deadlock