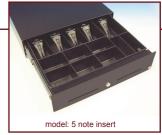

## **FEATURES**

- Robust steel construction
- Steel ball bearing runners
- Insert with 4/5 note compartments
- 8 high capacity coin cups
- Removable insert
- Two media posting slots
- 12 or 24 volt interface with microswitch
- Bolt down facility in baseboard
- 3 position key release, with deadlock